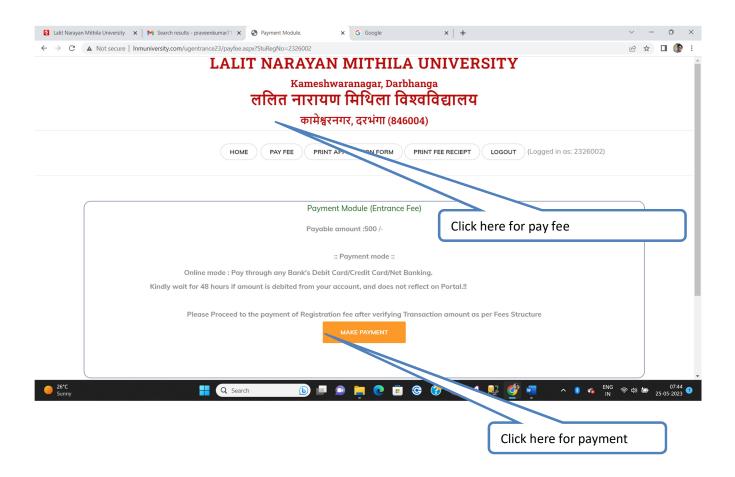

Lalit Narayan Mithila University 🛛 🗙 📔 🗙 Search results - praveenkumar71 🗙 🌅 Lali          | Narayan Mithila University 🗙 G Google 🗙 📔 -                                | - • ×     |
|----------------------------------------------------------------------------------------------|----------------------------------------------------------------------------|-----------|
| $\leftarrow$ $\rightarrow$ X A Not secure   Inmuniversity.com/ugentrance23/onlineapplication | form.aspx?StuRegNo=2326002                                                 | 🖻 🏠 🖬 🎲 🗄 |
|                                                                                              | Inmuniversity.com says<br>Details Saved Successfully. Click OK for Payment |           |



After save details redirect make payment for this page





| O <sup>7,45</sup> 0 In (Search (b) □ □ □ □ C II C II C II C II C II C II |
|--------------------------------------------------------------------------|
|--------------------------------------------------------------------------|

#### Now Payment portal open

| 🚺 Lalit Narayan Mithila University 🗙 📉 Search results - praveenkumar71 🗙 SP SabPaisa Pa | ayment Gateway                                                 | × +                                 |                |       | $\checkmark$                | - 0                 | $\times$ |
|-----------------------------------------------------------------------------------------|----------------------------------------------------------------|-------------------------------------|----------------|-------|-----------------------------|--